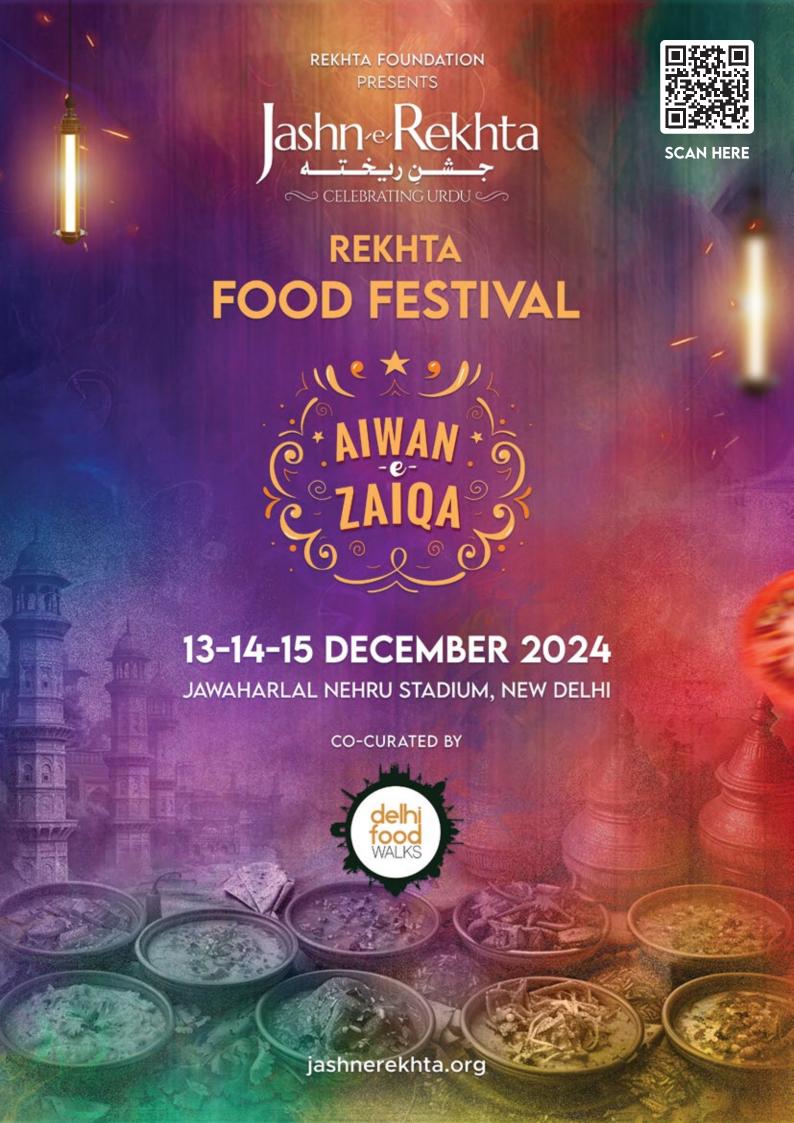

## Hindustan ki sabse azeem dawat-gah mein shaamil hon

# BECOME A FOOD PARTINER

Dilli's favourite winter feast has a name. Aiwan-e-Zaiqa, co-curated by Delhi Food Walks and part of the 3-day Jashn-e-Rekhta, celebrates the best of Hindustani culinary heritage with an array of rich cuisines like Kashmiri, Awadhi, Mughlai, Hyderabadi along with street food.

This is an exclusive opportunity to showcase your brand and cuisine to a discerning audience at Rekhta's food festival. Join the best names in the culinary industry and exhibit your delicacies to over **1,00,000**\* people.